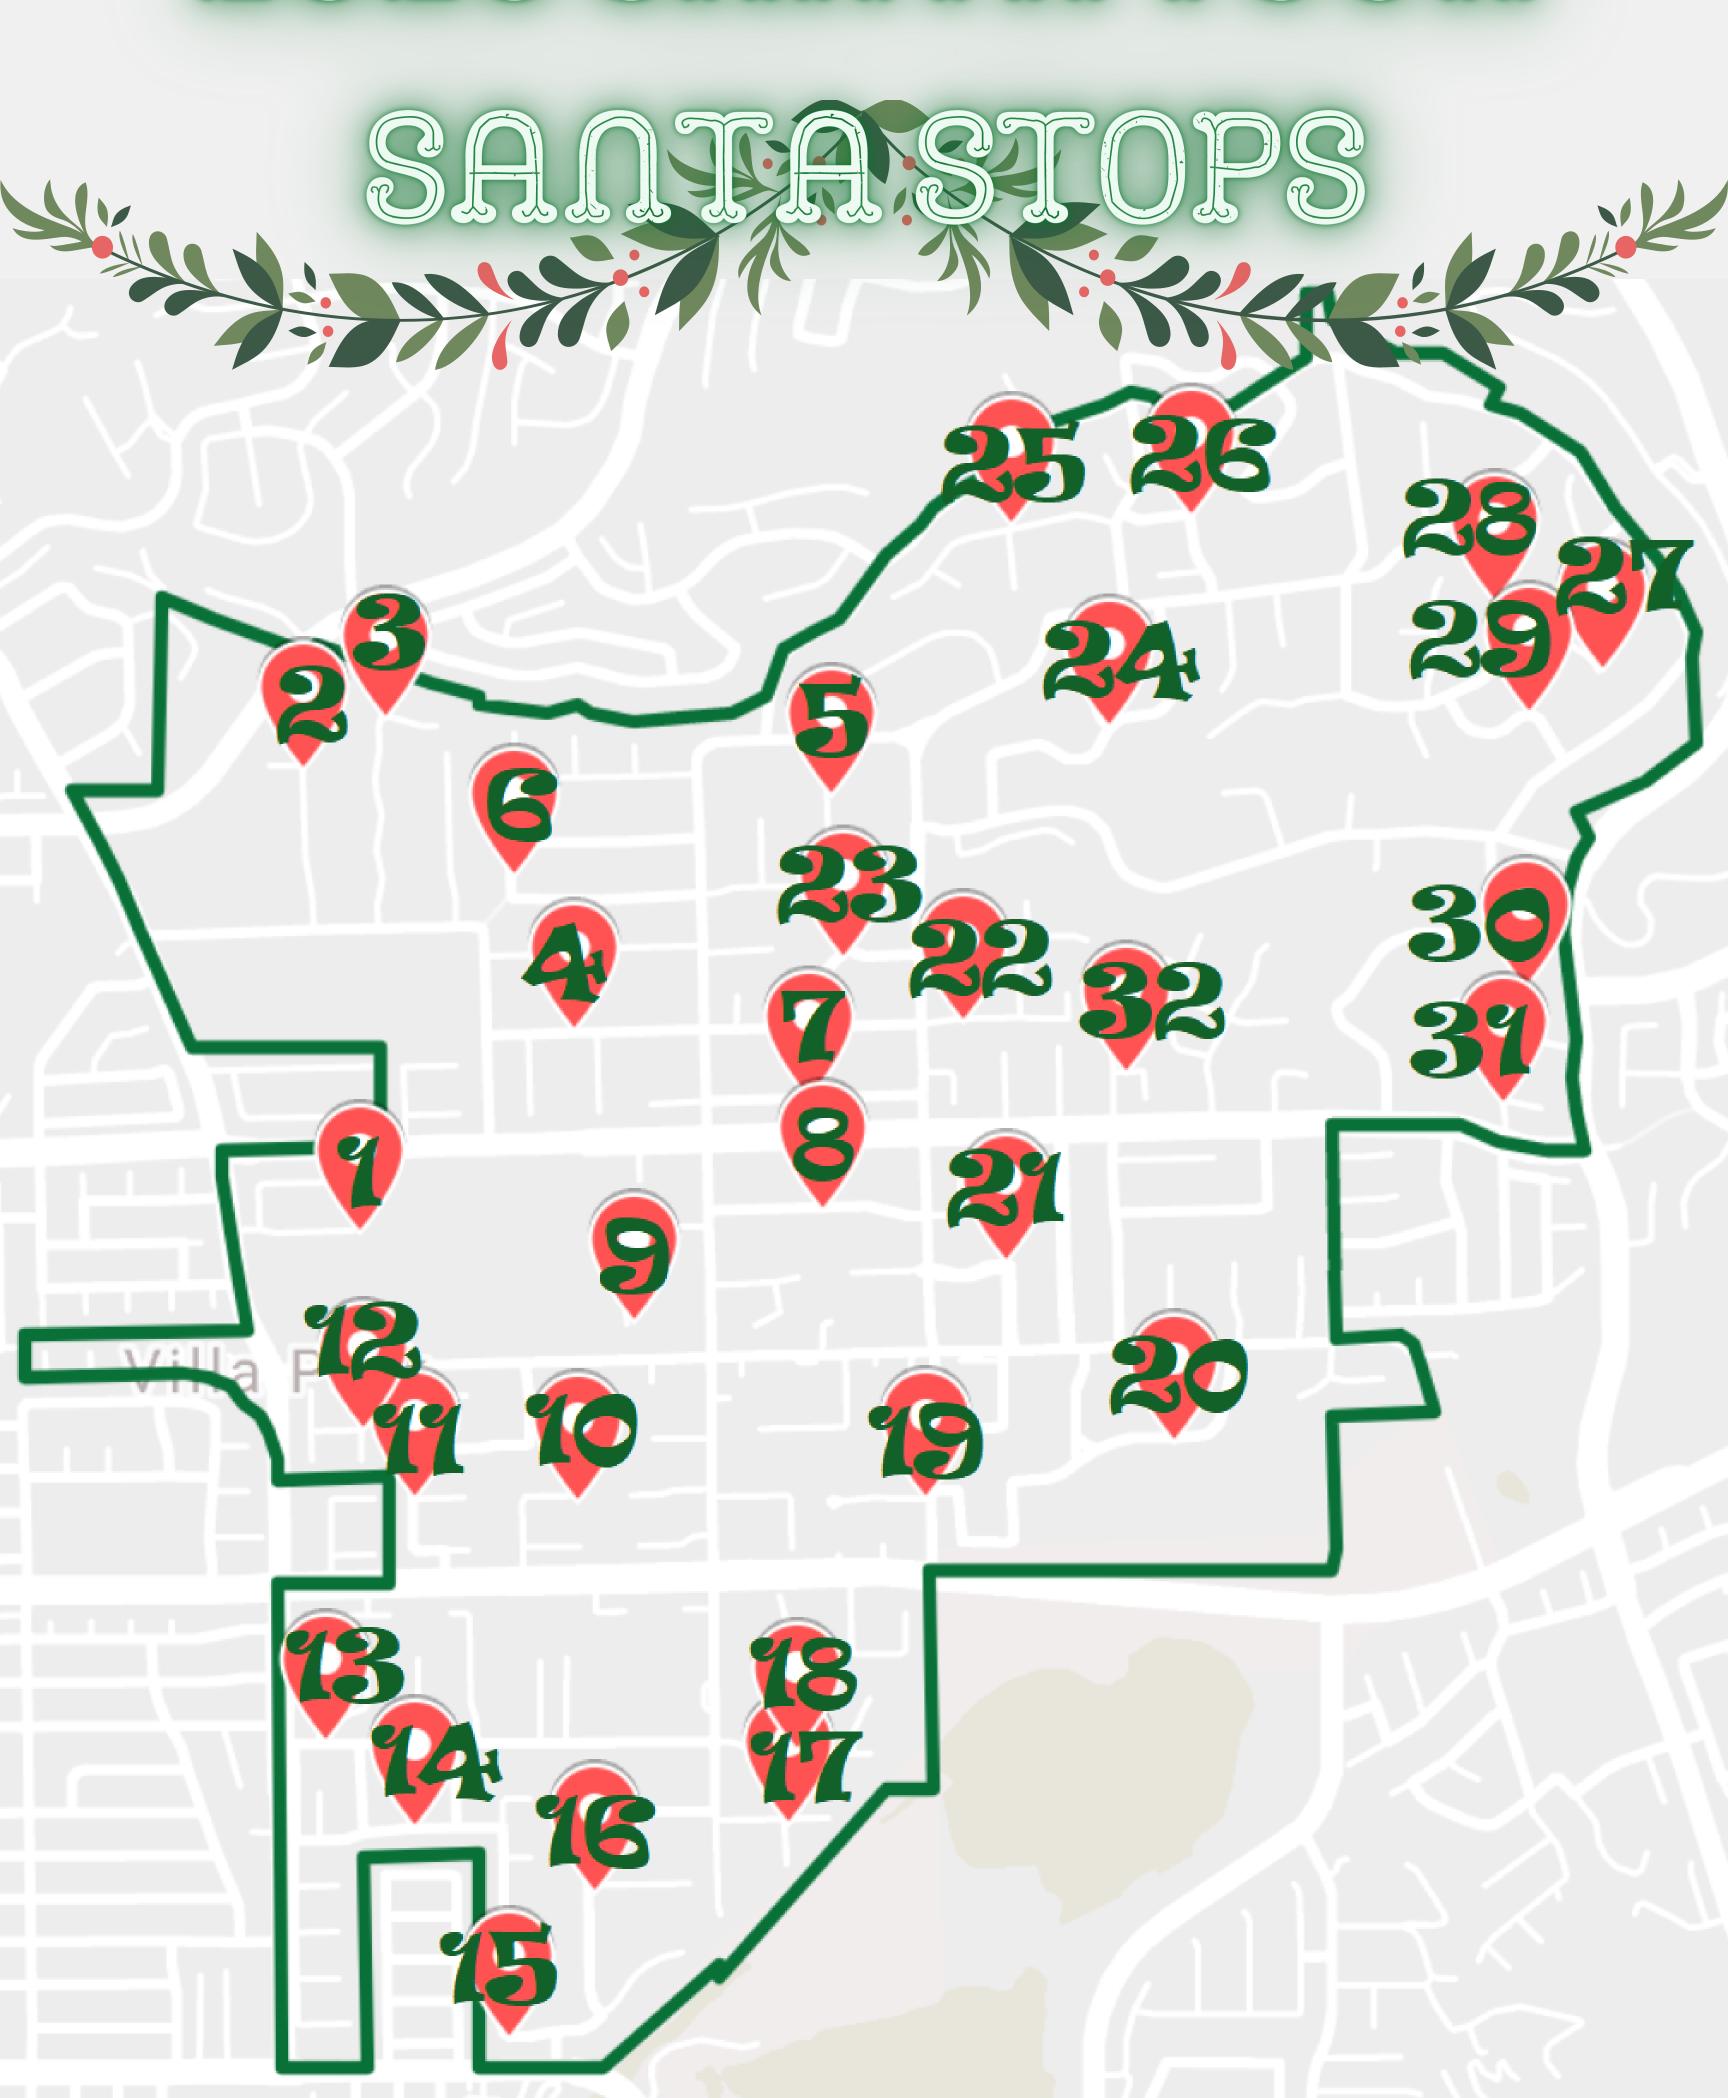

## 2020 SANTATOUR

## # STOP TIME

| 1  | Bishop Cir.                          | 8:00 AM  |
|----|--------------------------------------|----------|
| 2  | Featherhill Dr. @ Mountain View Cir. | 8:15 AM  |
| 3  | Brynmar Dr.                          | 8:30 AM  |
| 4  | Haninger Way @ Serrano Ave.          | 8:44 AM  |
| 5  | James Cir.                           | 8:55 AM  |
| 6  | Fleet Rd.                            | 9:10 AM  |
| 7  | Hillcrest Ave.                       | 9:25 AM  |
| 8  | Jocotal Ave.                         | 9:35 AM  |
| 9  | Windsor Dr. @ Phelan Dr.             | 9:45 AM  |
| 10 | Dorchester Cir.                      | 9:55 AM  |
| 11 | Prado Cir. @ Prado Woods Dr.         | 10:05 AM |
| 12 | Sherwood Cir. @ Little John Way      | 10:20 AM |
| 13 | Lincoln St. @ Cedarhill Cir.         | 10:35 AM |
| 14 | Aberdeen Lane @ Hastings Dr.         | 10:45 AM |
| 15 | Laconia Dr. @ Catherine Cir.         | 10:55 AM |
| 16 | Vida Dr. @ Montana Cir.              | 11:05 AM |
| 17 | Adams Ranch Rd. @ Adams Ranch Cir.   | 11:20 AM |
| 18 | Lincoln St. @ Wulff Dr.              | 11:30 AM |
|    | LUNCH                                |          |
| 19 | Durfee Cir. @ Lemon St.              | 12:45 PM |
| 20 | Patrician Dr. @ Camden Cir.          | 12:55 PM |
| 21 | Verde Lomas Dr.                      | 1:10 PM  |
| 22 | Alice Lane @ Eastwood Cir.           | 1:25 PM  |
| 23 | Janice Cir. @ Robin Way              | 1:35 PM  |
| 24 | Brewer Way @ Walker Ranch            | 1:45 PM  |
| 25 | Rosenau Dr. @ Tritt Cir.             | 2:00 PM  |
| 26 | Peppertree Dr. @ Smoketree Lane      | 2:15 PM  |
| 27 | Estates Dr. @ Canyon Dr.             | 2:25 PM  |
| 28 | Hidden Valley Dr.                    | 2:35 PM  |
| 29 | Villa Isle Dr. @ Villa Isle Cir.     | 2:50 PM  |
| 30 | Crestview Cir.                       | 3:00 PM  |
| 31 | Larson Cir. @ Parker Cir.            | 3:10 PM  |
| 32 | Ludwig Cir. @ Ragan Cir.             | 3:25 PM  |
|    |                                      |          |